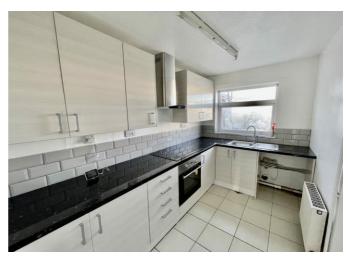

FJ Estates are delighted to offer for rent this refurbished three bedroomed semi detached property with combi boiler and upvc double glazing. The property has been refurbished with new kitchen and decoration throughout. The property briefly comprises of entrance reception hall, ground floor/wc, Lounge, Dining Room and kitchen. To the first floor there are three bedrooms and a bathroom/wc with shower. To the front of the property there is a block paved drive whilst to the rear and enclosed garden. Must be viewed to fully appreciate.